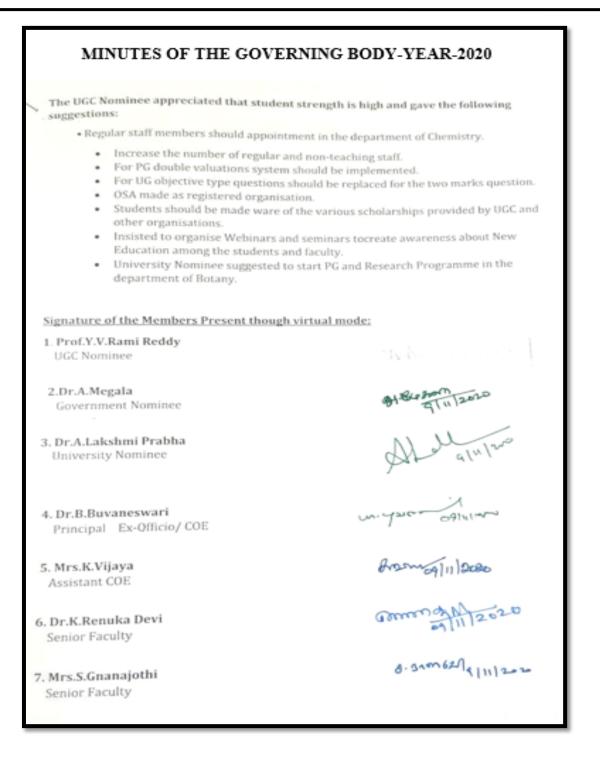

### **MINUTES OF THE GOVERNING BODY-YEAR: 2021**

The members of the Governing Body were given following suggestions.

- (i) UGC nominee highly appreciated that the students strength are high.
- (ii) PG double valuation should be implemented.
- (iii) Board of studies should be separate for UG & PG.
- (iv) Board of Studies meeting must be conducted at least once in a year or whenever needed.
- (v) Based on the UGC norms 20% of syllabus must be changed in every two years.
- (vi) UGC recommends that 8% of the syllabus should be Local need based.
- (vii) UG evaluation pattern in continuous internal Assessment (CIA) 40 Marks and semester Examination evaluation 60 Marks.
- (viii) PG Continuous Internal Assessment 50 Marks and Semester Examination 50 Marks.
- (ix) University nominee insisted to publish Research paper in UGC listed journals / Reputed Scopes journals by the faculty members and the research scholars.
- (x) Professionalist suggested that at least one Psychology paper include in the UG syllabus.
- (xi) Educationalist suggested that MOU's has to be signed with various institutions so that students can be benefitted.
- (xii) The Board of Examinations Committee should be followed.

Signature of the Members Present though virtual mode:

#### 1. Prof.Dr.Y.V.Rami Reddy,

DRS Department of Chemistry, Sri Venkateshwera University, Tirupati-517502 Andra Pradesh.

#### 2. Dr.A.Megala,

Joint Director of Collegiate Education, Tiruchirappalli Region, Tiruchirappalli.

#### 3. Dr.A.Lakshmi Prabha, Professor,

Department of Bolany, Bharathidasan University, TBephPARPANilor Borany, Therathidasan University,

Kalaignar Karunanidhi Government Arts College for Women (Autonomous) (Nationally Re-accredited with B<sup>++</sup>Grade by NAAC 3<sup>rd</sup> Cycle) (Affiliated to Bharathidasan University, Tiruchirappalli) Pudukkottai - 622001, Tamilnadu, India. Phone:04322 222202 Website:www.gacwpdkt.ac.in E-mail:gacwpdkt@yahoo.co.in

MINUTES OF THE GOVERNING BODY-YEAR:2021 4. Prof.Palaniyappan, Retired Principal, Our alle Nandanam Govt.Arts College(Auto) Chennai. 5. Dr.R.Karthick deivanayagam, District Psychiatrist, District Mental Health Programme, Dr.Muthulakshmi reddy Memorial Govt Hospital, Pudukkottai. 6. M.Raja Maheswari, Jeyam Industries M. Kymaherrom Thanjavur. 7. Dr. B.Buvaneswari, Principal, Government Arts College for Women (Autonomous), Pudukkottai. 8. Dr.A.Janaki, Assistant Professor of Physics, Government Arts College for Women (Autonomous), Pudukkottai. 9 Dr.K.Renuka Devi, Associate Professor and Head, ABSENT Department of Physics, Government Arts College for Women (Autonomous), Pudukkottai 10. Mrs.S.Gnanajothi Associate Professor and Head, 8- SAMORAN 41912+ Department of Computer Science, Government Arts College for Women (Autonomous), Pudukkottai.