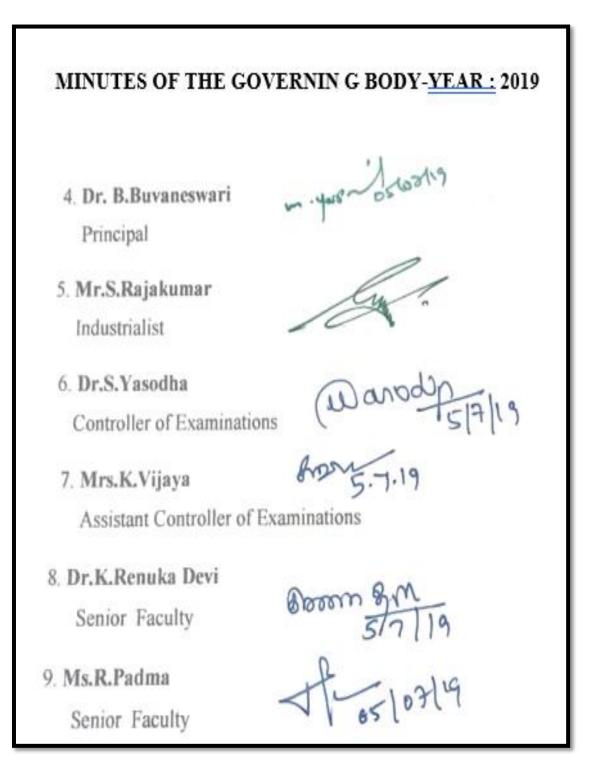

| MINUTES OF THE GOVERNING BODY-YEAR:2019                                                                                                                                                               |                                           |
|-------------------------------------------------------------------------------------------------------------------------------------------------------------------------------------------------------|-------------------------------------------|
| <ul> <li>5. Dr. B.Buvaneswari M.Com.,MBA.,M.Phil.,Ph.D.,</li> <li>Principal,</li> <li>Government Arts College for Women (Autonomous),</li> <li>Pudukkottai,</li> </ul>                                | - Principal<br>Ex-Officio                 |
| <ol> <li>Dr.K.Mala M.B.B.S., DGO.,<br/>Government Medical College<br/>Pudukkottai.</li> </ol>                                                                                                         | - Professionalist                         |
| <ol> <li>Mr.S.Rajakumar B.Sc., DBA.,<br/>Managing Partner,<br/>Naveen Carpen Crafts, SIPCOT<br/>Pudukkottai.</li> </ol>                                                                               | - Industrialist                           |
| <ol> <li>Dr.S.Yasodha MCA.,M.Phil.,Ph.D.,<br/>Associate Professor of Computer Science,<br/>Government Arts College for Women (Autonomous),<br/>Pudukkottai.</li> </ol>                                | - Controller of Examinations              |
| <ol> <li>Mrs.K.Vijaya M.A., M.Phil.,<br/>Assistant Professor of Tamil,<br/>Government Arts College for Women (Autonomous),<br/>Pudukkottai.</li> </ol>                                                | - Assistant Controller of<br>Examinations |
| <ol> <li>Dr.K.Renuka Devi M.Sc., M.Phil., Ph.D., PGDCA.,<br/>Associate Professor and Head,<br/>Department of Physics,<br/>Government Arts College for Women (Autonomous).<br/>Pudukkottai.</li> </ol> | - Senior Faculty                          |
| <ol> <li>Ms.R.Padma M.A., M.Phil.,<br/>Associate Professor and Head,<br/>Department of History,<br/>Government Arts College for Women (Autonomous),<br/>Pudukkottai.</li> </ol>                       | - Senior Faculty                          |